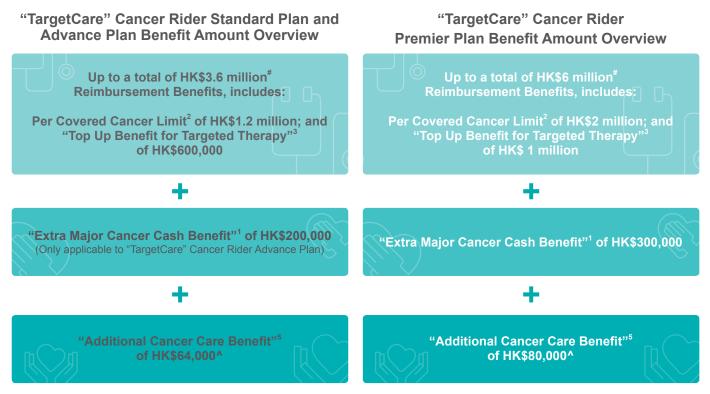

The total benefit amount includes Lifetime Cancer Limit<sup>6</sup> of HK\$6 million and "Extra Major Cancer Cash Benefit"<sup>1</sup> of HK\$300,000, the above amount is only applicable to "TargetCare" Cancer Rider Premier Plan. "Additional Cancer Care Benefit"<sup>5</sup> is excluded from the total benefit. "Extra Major Cancer Cash Benefit"<sup>1</sup> is applicable to "TargetCare" Cancer Rider Advance Plan and "TargetCare" Cancer Rider Premier Plan (please refer to benefit schedule for details).

#### **Reimbursement & Additional Lump Sum Benefit**

"TargetCare" Cancer Rider offers reimbursement on expenses related to cancer treatment subject to Per Covered Cancer Limit up to HK\$2 million<sup>2</sup> and Lifetime Cancer Limit<sup>6</sup> up to HK\$6 million without restriction on number of cancer claim, granting patients a degree of peace of mind if cancer reoccurs.

An additional "Extra Major Cancer Cash Benefit"<sup>1</sup> up to HK\$300,000 will be offered by "TargetCare" Cancer Rider to offload any financial burden, especially when the patient is required to take a long break while undergoing treatment.